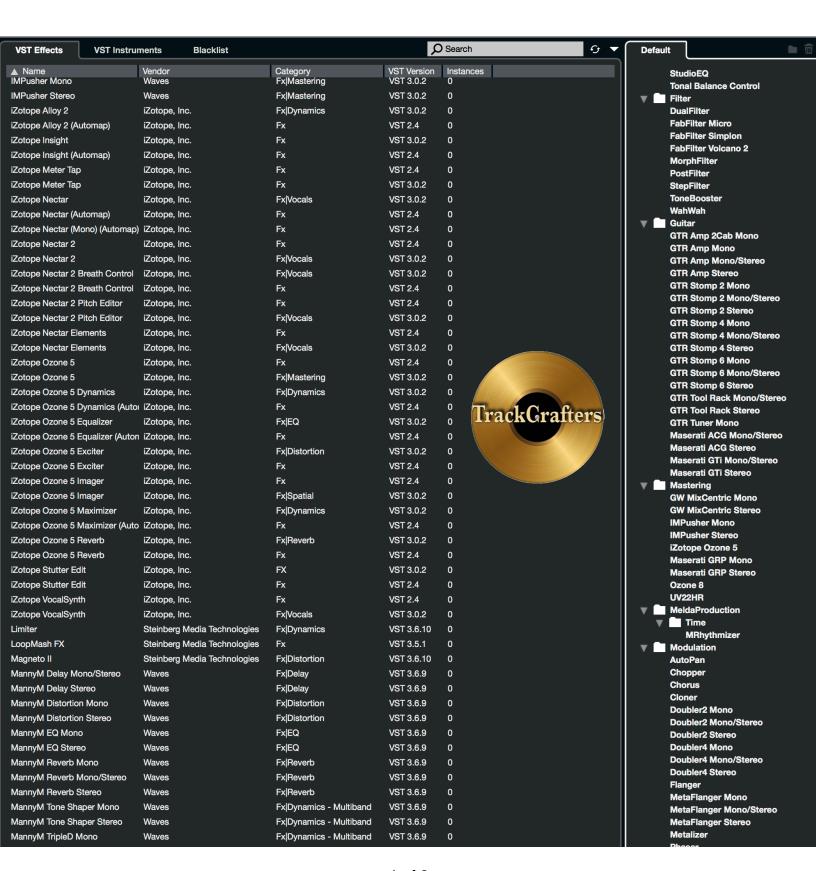

| VST Effects VST Inst       | ruments Blacklist            |                       | ,           | Search              | € ₹     | Default                                            |
|----------------------------|------------------------------|-----------------------|-------------|---------------------|---------|----------------------------------------------------|
| ▲ Name                     | Vendor                       | Category              | VST Version | Instances           |         | iZotope Ozone 5 Reverb<br>iZotope Stutter Edit     |
| Maserati GRP Stereo        | Waves                        | Fx Mastering          | VST 3.6.9   | 0                   |         | iZotope Stutter Edit                               |
| Maserati GTi Mono/Stereo   | Waves                        | Fx Guitar             | VST 3.6.9   | 0                   |         | iZotope VocalSynth                                 |
| Maserati GTi Stereo        | Waves                        | Fx Guitar             | VST 3.6.9   | 0                   |         | LoopMash FX                                        |
| Maserati HMX Mono/Stereo   | Waves                        | Fx Effects            | VST 3.6.9   | 0                   |         | Neutron 2                                          |
| Maserati HMX Stereo        | Waves                        | Fx Effects            | VST 3.6.9   | 0                   |         | Neutron 2 Compressor Neutron 2 Equalizer           |
| Maserati VX1 Mono/Stereo   | Waves                        | Fx Vocals             | VST 3.6.9   | 0                   |         | Neutron 2 Exciter                                  |
| Maserati VX1 Stereo        | Waves                        | Fx Vocals             | VST 3.6.9   | 0                   |         | Neutron 2 Gate                                     |
| MatrixDecoder              | Steinberg Media Technologies | Fx Surround           | VST 3.6.10  | 0                   |         | Neutron 2 Mix Tap                                  |
| MatrixEncoder              | Steinberg Media Technologies | Fx Surround           | VST 3.6.10  | 0                   |         | Neutron 2 Transient Shaper                         |
| Maximizer                  | Steinberg Media Technologies | Fx Dynamics           | VST 3.6.10  | 0                   |         | Neutron 2 Visual Mixer                             |
| MetaFlanger Mono           | Waves                        | Fx Modulation         | VST 3.6.9   | 0                   |         | Ozone 8 Ozone 8 Dynamic EQ                         |
| MetaFlanger Mono/Stereo    | Waves                        | Fx Modulation         | VST 3.6.9   | 0                   |         | Ozone 8 Dynamics                                   |
| MetaFlanger Stereo         | Waves                        | Fx Modulation         | VST 3.6.9   | 0                   |         | Ozone 8 Equalizer                                  |
| Metalizer                  | Steinberg Media Technologies | Fx Modulation         | VST 3.6.10  | 0                   |         | Ozone 8 Exciter                                    |
| MidiGate                   | Steinberg Media Technologies | Fx Dynamics           | VST 3.6.10  | 0                   |         | Ozone 8 Imager                                     |
| Mix6To2                    | Steinberg Media Technologies | Fx Surround           | VST 3.6.10  | 0                   |         | Ozone 8 Maximizer                                  |
| Mix8To2                    | Steinberg Media Technologies | Fx Surround           | VST 3.6.10  | 0                   |         | Ozone 8 Spectral Shaper Ozone 8 Vintage Compressor |
| MixConvert V6              | Steinberg Media Technologies | Spatial Fx Up-Downmix | VST 3.6.12  | 0                   |         | Ozone 8 Vintage EQ                                 |
| MixConverter               | Steinberg Media Technologies | Fx Mastering          | VST 2.4     | 0                   |         | Ozone 8 Vintage Limiter                            |
| MixerDelay                 | Steinberg Media Technologies | Fx Surround           | VST 3.6.10  | 0                   |         | Ozone 8 Vintage Tape                               |
| ModMachine                 | Steinberg Media Technologies | Fx Delay              | VST 3.6.10  | 0                   |         | Ozone Imager                                       |
| MonoDelay                  | Steinberg Media Technologies | Fx Delay              | VST 3.6.10  |                     | C       | Randomizer<br>Reaktor 6 FX                         |
| MonoToStereo               | Steinberg Media Technologies | Fx Spatial            | VST 3.6.10  | <sub>0</sub> IrackU | rafters | Reaktor5 FX (Automap)                              |
| MorphFilter                | Steinberg Media Technologies | Fx Filter             | VST 3.6.10  | 0                   |         | Reaktor5 FX 16x16                                  |
| MRhythmizer                | MeldaProduction              | Fx Time               | VST 3.6.5   | 0                   |         | Reaktor5 FX 2x8 (Automap)                          |
| MRhythmizer                | MeldaProduction              | Fx                    | VST 2.4     | 0                   |         | Reaktor5 Surround (Automap)                        |
| MultibandCompressor        | Steinberg Media Technologies | Fx Dynamics           | VST 3.6.10  | 0                   |         | RX 6 Connect<br>RX 6 De-click                      |
| MultibandEnvelopeShaper    | Steinberg Media Technologies | Fx Dynamics           | VST 3.6.10  | 0                   |         | RX 6 De-clip                                       |
| MultibandExpander          | Steinberg Media Technologies | Fx Dynamics           | VST 3.6.10  | 0                   |         | RX 6 De-crackle                                    |
| MultiScope                 | Steinberg Media Technologies | Fx Analyzer           | VST 2.4     | 0                   |         | RX 6 De-ess                                        |
| Neutron 2                  | iZotope, Inc.                | Fx                    | VST 2.4     | 0                   |         | RX 6 De-hum                                        |
| Neutron 2                  | iZotope, Inc.                | Fx EQ                 | VST 3.6.7   | 0                   |         | RX 6 De-plosive<br>RX 6 De-reverb                  |
| Neutron 2 Compressor       | iZotope, Inc.                | Fx Dynamics           | VST 3.6.7   | 0                   |         | RX 6 Monitor                                       |
| Neutron 2 Compressor       | iZotope, Inc.                | Fx                    | VST 2.4     | 0                   |         | RX 6 Mouth De-click                                |
| Neutron 2 Equalizer        | iZotope, Inc.                | Fx                    | VST 2.4     | 0                   |         | RX 6 Spectral De-noise                             |
| Neutron 2 Equalizer        | iZotope, Inc.                | Fx EQ                 | VST 3.6.7   | 0                   |         | RX 6 Voice De-noise                                |
| Neutron 2 Exciter          | iZotope, Inc.                | Fx                    | VST 2.4     | 0                   |         | RX 7 Breath Control                                |
| Neutron 2 Exciter          | iZotope, Inc.                | Fx Distortion         | VST 3.6.7   | 0                   |         | RX 7 Connect<br>RX 7 De-click                      |
| Neutron 2 Gate             | iZotope, Inc.                | Fx                    | VST 2.4     | 0                   |         | RX 7 De-clip                                       |
| Neutron 2 Gate             | iZotope, Inc.                | Fx Dynamics           | VST 3.6.7   | 0                   |         | RX 7 De-crackle                                    |
| Neutron 2 Mix Tap          | iZotope, Inc.                | Fx Spatial            | VST 3.6.7   | 0                   |         | RX 7 De-ess                                        |
| Neutron 2 Mix Tap          | iZotope, Inc.                | Fx                    | VST 2.4     | 0                   |         | RX 7 De-hum                                        |
| Neutron 2 Transient Shaper | iZotope, Inc.                | Fx Dynamics           | VST 3.6.7   | 0                   |         | RX 7 De-plosive<br>RX 7 De-reverb                  |
| Neutron 2 Transient Shaper | iZotope, Inc.                | Fx                    | VST 2.4     | 0                   |         | RX 7 Monitor                                       |
| Neutron 2 Visual Mixer     | iZotope, Inc.                | Fx                    | VST 2.4     | 0                   |         | RX 7 Mouth De-click                                |
| Neutron 2 Visual Mixer     | iZotope, Inc.                | Fx EQ                 | VST 3.6.7   | 0                   |         | RX 7 Spectral De-noise                             |
| NLS Buss Mono              | Waves                        | Fx Distortion         | VST 3.0.2   | 0                   |         | RX 7 Voice De-noise                                |
| NLS Buss Stereo            | Waves                        | Fx Distortion         | VST 3.0.2   | 0                   |         | Sonarworks Reference 4 VST TDRVOSSlickEQ           |
| NLS Channel Mono           | Waves                        | Fx Distortion         | VST 3.0.2   | 0                   |         | Tonal Balance Control                              |
| NLS Channel Stereo         | Waves                        | Fx Distortion         | VST 3.0.2   | 0                   |         | ValhallaUberMod                                    |
| Octaver                    | Steinberg Media Technologies | Fx Pitch Shift        | VST 3.6.10  | 0                   |         | VocalSynth 2                                       |