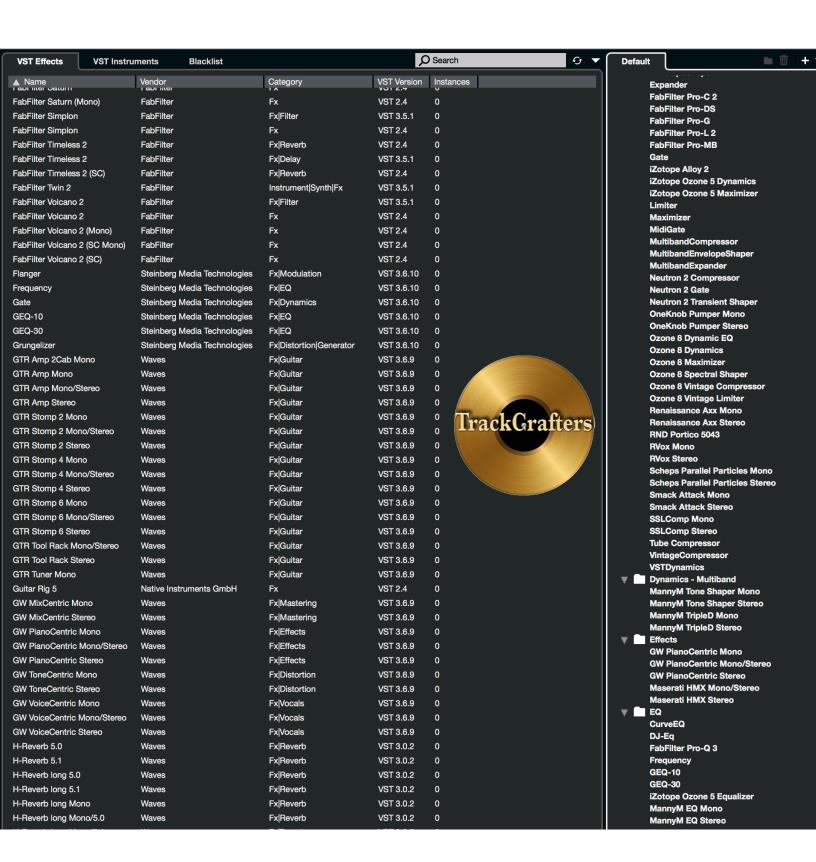

| VST Effects VST Instrur   | ments Blacklist                     |                            | Ω                       | Search         | <i>€</i> ▼   | Default |                                                |
|---------------------------|-------------------------------------|----------------------------|-------------------------|----------------|--------------|---------|------------------------------------------------|
|                           |                                     | 0-1                        | VST Version             | lastanasa      |              |         |                                                |
| ▲ Name AmpSimulator       | Vendor Steinberg Media Technologies | Category Fx Distortion     | VST 3.6.10              | Instances<br>0 |              |         | Ambisonics                                     |
| Anymix Pro                | IOSONO GmbH                         | Spatial Fx Surround Up-Dow |                         | 0              |              | _       | /ST AmbiConverter<br>Bass                      |
| AutoPan                   | Steinberg Media Technologies        | Fx Modulation              | VST 3.5.2<br>VST 3.6.10 | 0              |              |         | Maserati B72 Mono                              |
| Bass Manager              |                                     | Fx Surround                | VST 3.6.10              | 0              |              |         | Maserati B72 Mono/Stereo                       |
|                           | Steinberg Media Technologies        |                            |                         |                |              |         | Maserati B72 Stereo                            |
| Bitcrusher                | Steinberg Media Technologies        | Fx Distortion              | VST 3.6.10              | 0              |              | ▼ 🗀     | Channel Strip                                  |
| Brauer Motion Mono/Stereo | Waves                               | Fx Spatial + Panner        | VST 3.0.2               | 0              |              |         | Scheps Omni Channel Mono                       |
| Brauer Motion Stereo      | Waves                               | Fx Spatial + Panner        | VST 3.0.2               | 0              |              |         | Scheps Omni Channel Stereo                     |
| Brickwall Limiter         | Steinberg Media Technologies        | Fx Dynamics                | VST 3.6.10              | 0              |              |         | SSLChannel Mono<br>SSLChannel Stereo           |
| Chopper                   | Steinberg Media Technologies        | Fx Modulation              | VST 3.6.10              | 0              |              |         | SSLGChannel Mono                               |
| Chorus                    | Steinberg Media Technologies        | Fx Modulation              | VST 3.6.10              | 0              |              |         | SSLGChannel Stereo                             |
| CLA-2A Mono               | Waves                               | Fx Dynamics                | VST 3.0.2               | 0              |              |         | Delay                                          |
| CLA-2A Stereo             | Waves                               | Fx Dynamics                | VST 3.0.2               | 0              |              |         | FabFilter Timeless 2                           |
| CLA-3A Mono               | Waves                               | Fx Dynamics                | VST 3.0.2               | 0              |              |         | MannyM Delay Mono/Stereo                       |
| CLA-3A Stereo             | Waves                               | Fx Dynamics                | VST 3.0.2               | 0              |              |         | MannyM Delay Stereo ModMachine                 |
| CLA-76 Mono               | Waves                               | Fx Dynamics                | VST 3.0.2               | 0              |              |         | MonoDelay                                      |
| CLA-76 Stereo             | Waves                               | Fx Dynamics                | VST 3.0.2               | 0              |              |         | PingPongDelay                                  |
| Cloner                    | Steinberg Media Technologies        | Fx Modulation              | VST 3.6.10              | 0              |              |         | StereoDelay                                    |
| Compressor                | Steinberg Media Technologies        | Fx Dynamics                | VST 3.6.10              | 0              |              |         | SuperTap 2-Taps Mono                           |
| CurveEQ                   | Voxengo                             | Fx EQ                      | VST 3.5.1               | 0              |              |         | SuperTap 2-Taps Mono/Stereo                    |
| DaTube                    | Steinberg Media Technologies        | Fx Distortion              | VST 3.6.10              | 0              |              |         | SuperTap 2-Taps Stereo<br>SuperTap 6-Taps Mono |
| DeEsser                   | Steinberg Media Technologies        | Fx Dynamics                | VST 3.6.10              | 0              |              |         | SuperTap 6-Taps Mono/Stereo                    |
| Distortion                | Steinberg Media Technologies        | Fx Distortion              | VST 3.6.10              | 0              |              |         | SuperTap 6-Taps Stereo                         |
| Distroyer                 | Steinberg Media Technologies        | Fx Distortion              | VST 3.6.10              | 0              |              | ▼ □     | Distortion                                     |
| DJ-Eq                     | Steinberg Media Technologies        | Fx EQ                      | VST 3.6.10              | 0              |              |         | AmpSimulator                                   |
| Doppler                   | Steinberg Media Technologies        | Fx Pitch Shift             | VST 3.6.10              | 0              | rackGrafters |         | Bitcrusher                                     |
| Doubler2 Mono             | Waves                               | Fx Modulation              | VST 3.0.2               | 0              |              |         | DaTube<br>Distortion                           |
| Doubler2 Mono/Stereo      | Waves                               | Fx Modulation              | VST 3.0.2               | 0              |              |         | Distroyer                                      |
| Doubler2 Stereo           | Waves                               | Fx Modulation              | VST 3.0.2               | 0              |              |         | FabFilter Saturn                               |
| Doubler4 Mono             | Waves                               | Fx Modulation              | VST 3.0.2               | 0              |              | (       | Grungelizer                                    |
| Doubler4 Mono/Stereo      | Waves                               | Fx Modulation              | VST 3.0.2               | 0              |              |         | GW ToneCentric Mono                            |
| Doubler4 Stereo           | Waves                               | Fx Modulation              | VST 3.0.2               | 0              |              |         | GW ToneCentric Stereo                          |
| DualFilter                | Steinberg Media Technologies        | Fx Filter                  | VST 3.6.10              | 0              |              |         | Zotope Ozone 5 Exciter<br>Magneto II           |
| EnvelopeShaper            | Steinberg Media Technologies        | Fx Dynamics                | VST 3.6.10              | 0              |              |         | MannyM Distortion Mono                         |
| Expander                  | Steinberg Media Technologies        | Fx Dynamics                | VST 3.6.10              | 0              |              |         | MannyM Distortion Stereo                       |
| FabFilter Micro           | FabFilter                           | Fx Filter                  | VST 3.5.1               | 0              |              |         | Neutron 2 Exciter                              |
| FabFilter Micro           | FabFilter                           | Fx                         | VST 2.4                 | 0              |              |         | NLS Buss Mono                                  |
| FabFilter Micro (Mono)    | FabFilter                           | Fx                         | VST 2.4                 | 0              |              |         | NLS Buss Stereo<br>NLS Channel Mono            |
| FabFilter Pro-C 2         | FabFilter                           | Fx Dynamics                | VST 3.5.1               | 0              |              |         | NLS Channel Stereo                             |
| FabFilter Pro-C 2         | FabFilter                           | Fx Mastering               | VST 2.4                 | 0              |              |         | Ozone 8 Exciter                                |
| FabFilter Pro-C 2 (Mono)  | FabFilter                           | Fx Mastering               | VST 2.4                 | 0              |              |         | Ozone 8 Vintage Tape                           |
| FabFilter Pro-DS          | FabFilter                           | Fx Dynamics                | VST 3.5.1               | 0              |              |         | Quadrafuzz v2                                  |
| FabFilter Pro-DS          | FabFilter                           | Fx Mastering               | VST 2.4                 | 0              |              |         | SoftClipper                                    |
| FabFilter Pro-DS (Mono)   | FabFilter                           | Fx Mastering               | VST 2.4                 | 0              |              |         | /ST Amp Rack<br>/ST Bass Amp                   |
| FabFilter Pro-G           | FabFilter                           | Fx Dynamics                | VST 3.5.1               | 0              |              | _       | Orums                                          |
| FabFilter Pro-G           | FabFilter                           | Fx Mastering               | VST 2.4                 | 0              |              |         | Maserati DRM Mono                              |
| FabFilter Pro-G (Mono)    | FabFilter                           | Fx Mastering               | VST 2.4                 | 0              |              |         | Maserati DRM Stereo                            |
| FabFilter Pro-L 2         | FabFilter                           | Fx Dynamics                | VST 3.5.1               | 0              |              |         | Dynamics                                       |
| FabFilter Pro-L 2         | FabFilter                           | Fx Mastering               | VST 2.4                 | 0              |              |         | Brickwall Limiter                              |
| FabFilter Pro-MB          | FabFilter                           | Fx Dynamics                | VST 3.5.1               | 0              |              |         | CLA-2A Mono                                    |
| FabFilter Pro-MB          | FabFilter                           | Fx Mastering               | VST 2.4                 | 0              |              |         | CLA-2A Stereo<br>CLA-3A Mono                   |
| FabFilter Pro-MB (Mono)   | FabFilter                           | Fx Mastering               | VST 2.4                 | 0              |              |         | CLA-3A Stereo                                  |
| FabFilter Pro-Q 3         | FabFilter                           | Fx EQ                      | VST 3.6.9               | 0              |              |         | CLA-76 Mono                                    |