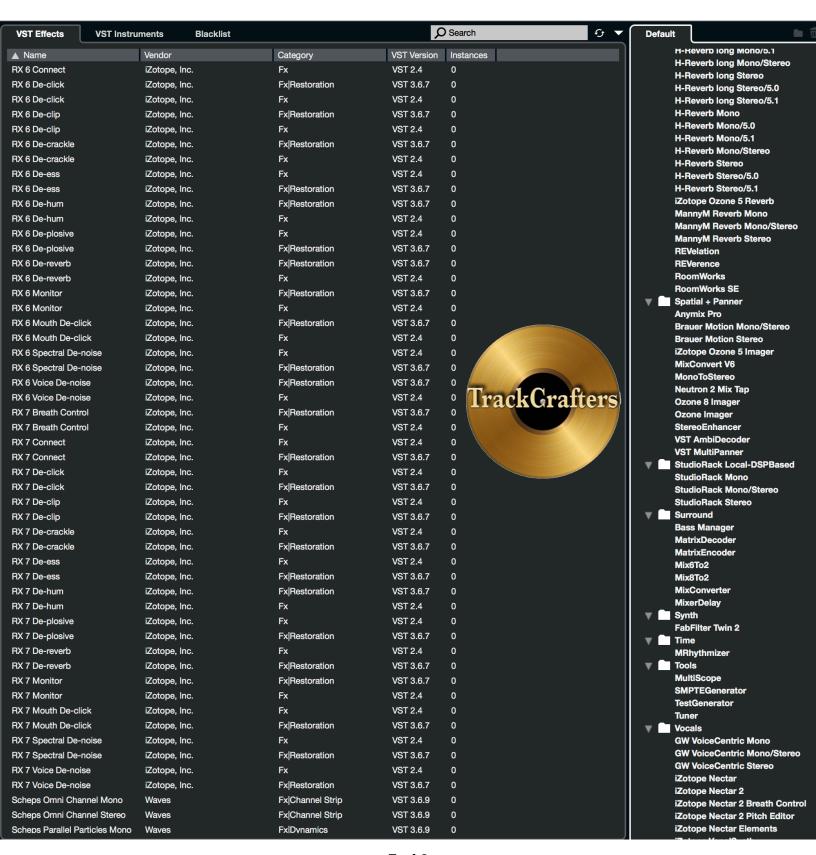

| VST Effects VST Instru      | uments Blacklist             |                        | 2           | ) Search                        | <b>1</b> | Default |                                                 |
|-----------------------------|------------------------------|------------------------|-------------|---------------------------------|----------|---------|-------------------------------------------------|
| ▲ Name                      | Vendor                       | Category               | VST Version | Instances                       |          | Т       | DRVOSSIICKEQ                                    |
| TALO CHARIFIEI MICHO        | vvaves                       | Category               |             | V                               | —        |         | onal Balance Control                            |
| NLS Channel Stereo          | Waves                        | Fx Distortion          | VST 3.0.2   | 0                               |          |         | alhallaUberMod                                  |
| Octaver                     | Steinberg Media Technologies | Fx Pitch Shift         | VST 3.6.10  | 0                               |          | _       | ocalSynth 2<br>itch Shift                       |
| OneKnob Pumper Mono         | Waves                        | Fx Dynamics            | VST 3.0.2   | 0                               |          | _       | oppler                                          |
| OneKnob Pumper Stereo       | Waves                        | Fx Dynamics            | VST 3.0.2   | 0                               |          |         | ctaver                                          |
| Ozone 8                     | iZotope, Inc.                | Fx                     | VST 2.4     | 0                               |          |         | itch Correct                                    |
| Ozone 8                     | iZotope, Inc.                | Fx Mastering           | VST 3.6.7   | 0                               |          |         | itchDriver                                      |
| Ozone 8 Dynamic EQ          | iZotope, Inc.                | Fx                     | VST 2.4     | 0                               |          |         | orque Mono<br>orque Stereo                      |
| Ozone 8 Dynamic EQ          | iZotope, Inc.                | Fx Dynamics            | VST 3.6.7   | 0                               |          |         | orque-Live Mono                                 |
| Ozone 8 Dynamics            | iZotope, Inc.                | Fx Dynamics            | VST 3.6.7   | 0                               |          | T       | orque-Live Stereo                               |
| Ozone 8 Dynamics            | iZotope, Inc.                | Fx                     | VST 2.4     | 0                               |          | _ v     | oiceDesigner                                    |
| Ozone 8 Equalizer           | iZotope, Inc.                | Fx                     | VST 2.4     | 0                               |          |         | estoration                                      |
| Ozone 8 Equalizer           | iZotope, Inc.                | Fx EQ                  | VST 3.6.7   | 0                               |          |         | X 6 Connect<br>X 6 De-click                     |
| Ozone 8 Exciter             | iZotope, Inc.                | Fx Distortion          | VST 3.6.7   | 0                               |          |         | X 6 De-click<br>X 6 De-clip                     |
| Ozone 8 Exciter             | iZotope, Inc.                | Fx                     | VST 2.4     | 0                               |          |         | X 6 De-crackle                                  |
| Ozone 8 Imager              | iZotope, Inc.                | Fx Spatial             | VST 3.6.7   | 0                               |          |         | X 6 De-ess                                      |
| Ozone 8 Imager              | iZotope, Inc.                | Fx                     | VST 2.4     | 0                               |          |         | X 6 De-hum                                      |
| Ozone 8 Maximizer           | iZotope, Inc.                | Fx Dynamics            | VST 3.6.7   | 0                               |          |         | X 6 De-plosive                                  |
| Ozone 8 Maximizer           | iZotope, Inc.                | Fx                     | VST 2.4     | 0                               |          |         | X 6 De-reverb<br>X 6 Monitor                    |
| Ozone 8 Spectral Shaper     | iZotope, Inc.                | Fx Dynamics            | VST 3.6.7   | 0                               |          |         | X 6 Mouth De-click                              |
| Ozone 8 Spectral Shaper     | iZotope, Inc.                | Fx                     | VST 2.4     | 0                               |          |         | X 6 Spectral De-noise                           |
| Ozone 8 Vintage Compressor  | iZotope, Inc.                | Fx                     | VST 2.4     | 0                               |          | R       | X 6 Voice De-noise                              |
| Ozone 8 Vintage Compressor  | iZotope, Inc.                | Fx Dynamics            | VST 3.6.7   |                                 |          |         | X 7 Breath Control                              |
| Ozone 8 Vintage EQ          | iZotope, Inc.                | Fx EQ                  | VST 3.6.7   | <ul> <li>TrackGrafte</li> </ul> | rs       |         | X 7 Connect                                     |
| Ozone 8 Vintage EQ          | iZotope, Inc.                | Fx                     | VST 2.4     | 0                               |          |         | X 7 De-click<br>X 7 De-clip                     |
| Ozone 8 Vintage Limiter     | iZotope, Inc.                | Fx Dynamics            | VST 3.6.7   | 0                               |          |         | X 7 De-crackle                                  |
| Ozone 8 Vintage Limiter     | iZotope, Inc.                | Fx                     | VST 2.4     | 0                               |          |         | X 7 De-ess                                      |
| Ozone 8 Vintage Tape        | iZotope, Inc.                | Fx Distortion Dynamics | VST 3.6.7   | 0                               |          | R       | X 7 De-hum                                      |
| Ozone 8 Vintage Tape        | iZotope, Inc.                | Fx                     | VST 2.4     | 0                               |          |         | X 7 De-plosive                                  |
| Ozone Imager                | iZotope, Inc.                | Fx Spatial             | VST 3.0.2   | 0                               |          |         | X 7 De-reverb<br>X 7 Monitor                    |
| Ozone Imager                | iZotope, Inc.                | Fx                     | VST 2.4     | 0                               |          |         | X 7 Mouth De-click                              |
| Phaser                      | Steinberg Media Technologies | Fx Modulation          | VST 3.6.10  | 0                               |          |         | X 7 Spectral De-noise                           |
| PingPongDelay               | Steinberg Media Technologies | Fx Delay               | VST 3.6.10  | 0                               |          | _ R     | X 7 Voice De-noise                              |
| Pitch Correct               | Steinberg Media Technologies | Fx Pitch Shift         | VST 3.6.10  | 0                               |          |         | everb                                           |
| PitchDriver                 | Steinberg Media Technologies | Fx Pitch Shift         | VST 3.6.10  | 0                               |          |         | abFilter Pro-R<br>-Reverb 5.0                   |
| PostFilter                  | Steinberg Media Technologies | Fx Filter              | VST 3.6.10  | 0                               |          |         | -Reverb 5.1                                     |
| Quadrafuzz v2               | Steinberg Media Technologies | Fx Distortion          | VST 3.6.10  | 0                               |          |         | -Reverb long 5.0                                |
| Randomizer                  | Steinberg Media Technologies | Fx                     | VST 3.6.10  | 0                               |          | н       | -Reverb long 5.1                                |
| Reaktor 6 FX                | Native Instruments GmbH      | Fx                     | VST 2.4     | 0                               |          |         | -Reverb long Mono                               |
| Reaktor5 FX (Automap)       | Native Instruments GmbH      | Fx                     | VST 2.4     | 0                               |          |         | -Reverb long Mono/5.0                           |
| Reaktor5 FX 16x16           | Native Instruments GmbH      | Fx                     | VST 2.4     | 0                               |          |         | -Reverb long Mono/5.1 -Reverb long Mono/Stereo  |
| Reaktor5 FX 2x8 (Automap)   | Native Instruments GmbH      | Spatial Fx             | VST 2.4     | 0                               |          |         | -Reverb long Stereo                             |
| Reaktor5 Surround (Automap) | Native Instruments GmbH      | Fx Surround            | VST 2.4     | 0                               |          |         | -Reverb long Stereo/5.0                         |
| Renaissance Axx Mono        | Waves                        | Fx Dynamics            | VST 3.0.2   | 0                               |          |         | -Reverb long Stereo/5.1                         |
| Renaissance Axx Stereo      | Waves                        | Fx Dynamics            | VST 3.0.2   | 0                               |          |         | -Reverb Mono                                    |
| REVelation                  | Steinberg Media Technologies | Fx Reverb              | VST 3.6.10  | 0                               |          |         | -Reverb Mono/5.0<br>-Reverb Mono/5.1            |
| REVerence                   | Steinberg Media Technologies | Fx Reverb              | VST 3.6.10  | 0                               |          |         | -Reverb Mono/5.1<br>-Reverb Mono/Stereo         |
| RingModulator               | Steinberg Media Technologies | Fx Modulation          | VST 3.6.10  | 0                               |          |         | -Reverb Stereo                                  |
| RND Portico 5043            | Steinberg Media Technologies | Fx Dynamics            | VST 3.1.0   | 0                               |          |         | -Reverb Stereo/5.0                              |
| RoomWorks                   | Steinberg Media Technologies | Fx Reverb              | VST 3.6.10  | 0                               |          |         | -Reverb Stereo/5.1                              |
| RoomWorks SE                | Steinberg Media Technologies | Fx Reverb              | VST 3.6.10  | 0                               |          |         | Cotope Ozone 5 Reverb                           |
| Rotary                      | Steinberg Media Technologies | Fx Modulation          | VST 3.6.10  | 0 -                             |          |         | lannyM Reverb Mono<br>lannyM Reverb Mono/Stereo |